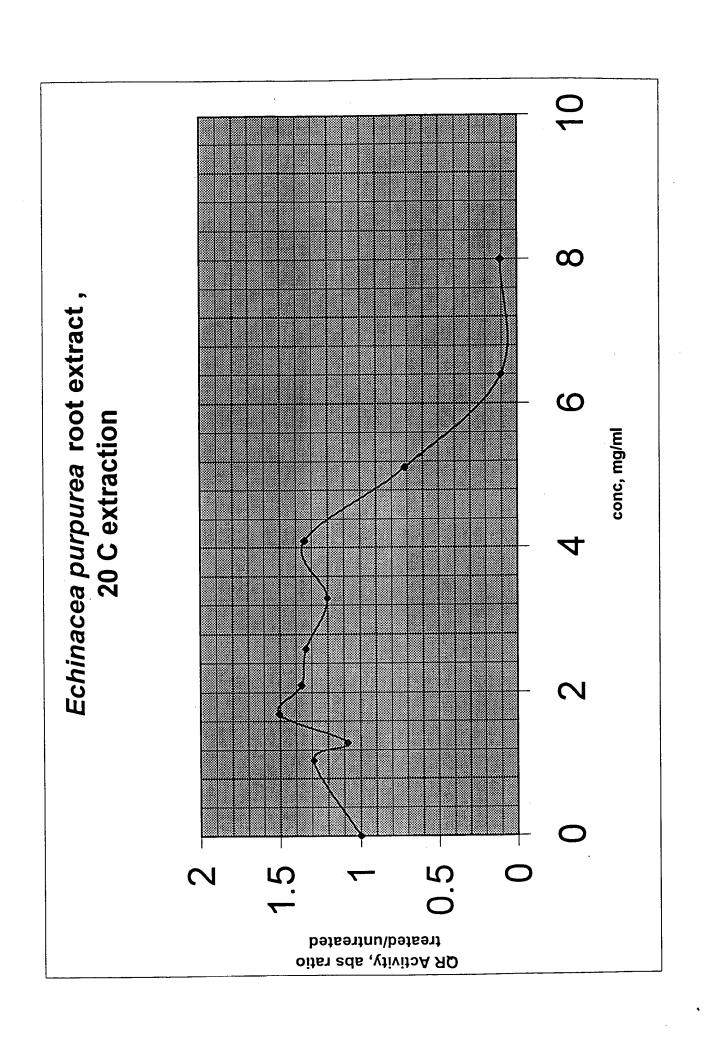

### **Extraction Protocol**

Induction of Quinone Reductase by Echinacea purpurea Aerial Fractions

\* The aqueous residue was acidified to pH 2.

Induction of Quinone Reductase by Echinacea purpurea Root Fractions

\* The aqueous residue was acidified to pH 2.

noted in this inner margin at any time.

| = 10 mg/ml  # 2 E. p. Roots  - 50 mg sample / 10 ml  - 100 mg sample / 10 ml  = 10 mg/ml  # 3 F. p. Tops  - 50 mg sample / 10 ml ~                                                                     | MEM (w/calf serum + a      | + antibooke)      |
|--------------------------------------------------------------------------------------------------------------------------------------------------------------------------------------------------------|----------------------------|-------------------|
| Prepare the samples  #/ Brassica consentrate  /nomg sample /  = 10 mg/ml  - 50mg sample / 10 ml &  - 10 mg/ml  # 3 F p Tops  - 50mg sample / 10 ml &  - 50mg sample / 10 ml                            | MEM (w/calf serum + a      | + antibooke)      |
| # Brassica Concentrate  100mg sample  = 10mg/ml  # 2 E. p. Roots  - 50mg sample / 10ml &  = 5mg/ml  - 100mg sample / 10ml &  = 10mg/ml  # 3 E. p. Tops  - 50mg sample / 10ml &  - 50mg sample / 10ml & | MEM (w/calf serum + a      |                   |
| # Brassica Concentrate  100mg sample  = 10mg/ml  # 2 E. p. Roots  - 50mg sample / 10ml &  = 5mg/ml  - 100mg sample / 10ml &  = 10mg/ml  # 3 E. p. Tops  - 50mg sample / 10ml &  - 50mg sample / 10ml & | MEM (w/calf serum + a      |                   |
| 100mg sample / = 10mg/ml  # 2 E. p. Roots - 50mg sample / 10ml & - 5mg/ml - 100mg sample / 10ml - 10mg/ml  # 3 E. p. Tops - 50mg sample / 10ml &                                                       | MEM (wheattserum + a       |                   |
| 100mg sample / = 10mg/ml  # 2 E. p. Roots - 50mg sample / 10ml & - 5mg/ml - 100mg sample / 10ml - 10mg/ml  # 3 E. p. Tops - 50mg sample / 10ml &                                                       | MEM (wheattserum + a       |                   |
| = 10 mg/ml  # 2 E. p. Roots  - 50 mg sample / 10 ml  - 100 mg sample / 10 ml  = 10 mg/ml  # 3 F. p. Tops  - 50 mg sample / 10 ml ~                                                                     | MEM (wheattserum + a       |                   |
| # 2 E. p. Roots  - 50mg sample / 10ml &  - 100mg sample / 10ml &  - 10 mg/ml  # 3 E. p. Tops  - 50mg sample / 10ml &                                                                                   |                            | nubione]          |
| - 50mg sample / 10ml &  - 5mg/ml  - 100mg sample / 10ml  - 10mg/ml  # 3 F. p. Tops  - 50mg sample / 10ml &                                                                                             |                            | ntelosope]        |
| - 50mg sample / 10ml &  - 5mg/ml  - 100mg sample / 10ml  - 10mg/ml  # 3 F. p. Tops  - 50mg sample / 10ml &                                                                                             |                            | nubione]          |
| = 5 mg/ml<br>- 100mg sample / 10ml =<br>= 10 mg/ml<br># 3 F. p. Tops<br>- 50mg sample / 10ml ~                                                                                                         |                            |                   |
| = 10 mg/ml<br>#3 F.p Tops<br>- 50mg sample / 10ml ~                                                                                                                                                    | MFM (w/ " ")               |                   |
| = 10 mg/ml<br>#3 F.p Tops<br>- 50mg sample / 10ml ~                                                                                                                                                    |                            |                   |
| - 50 mg sample / 10 ml ~                                                                                                                                                                               |                            |                   |
| - 50 mg sample / 10 ml ~                                                                                                                                                                               |                            |                   |
| - 50 mg sample / 10 ml ~                                                                                                                                                                               | <i>( ( ( ( ( ( ( ( ( (</i> |                   |
| = 5 mg/m/                                                                                                                                                                                              | MEM (w/" ")                |                   |
| = 5 mg/ml                                                                                                                                                                                              | -MCM (u/u ")               |                   |
| - 100mg sample / 10ml                                                                                                                                                                                  | amen (w)                   |                   |
| = 10 mg. (ml                                                                                                                                                                                           |                            |                   |
| #U Fo Commons                                                                                                                                                                                          |                            |                   |
| The continue                                                                                                                                                                                           | LIMEM (w/" ")              | ·                 |
| = 5 m (a)                                                                                                                                                                                              |                            |                   |
| - June                                                                                                                                                                                                 |                            |                   |
| #5 FO CONCENTRATE                                                                                                                                                                                      |                            |                   |
| · 100 mg cample / 100                                                                                                                                                                                  | nd & MEM (w/" ")           | Continued on page |
| = 10 mg/ml                                                                                                                                                                                             |                            |                   |
| WORK OF                                                                                                                                                                                                | DATE                       |                   |
| KARI                                                                                                                                                                                                   | redacted                   | Continued on      |
| Read and understood by:                                                                                                                                                                                | Read and understood by:    | page              |
| igned date .                                                                                                                                                                                           | signed                     |                   |